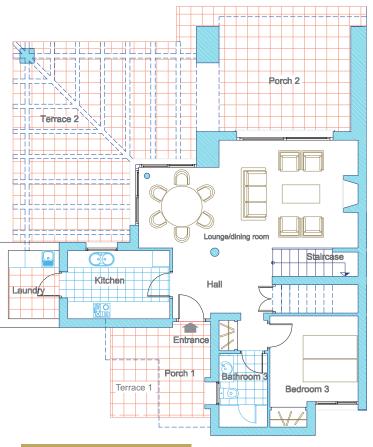

## **GROUND FLOOR**

## **Approximate Surface Areas**

135 m<sup>2</sup> Built surface area of property

125 m<sup>2</sup> Surface area of terraces, patios

and porches Plot surface area

400 m<sup>2</sup>

This is a standard floor plan, which does not include the common use areas. Each residence has its own floor plan, which may vary slightly from the standard one. This plan can be modified by the Project Management Team according to construction or design needs. This is not a contractual document. The furniture and household items that appear in the plan are merely for decorative purposes