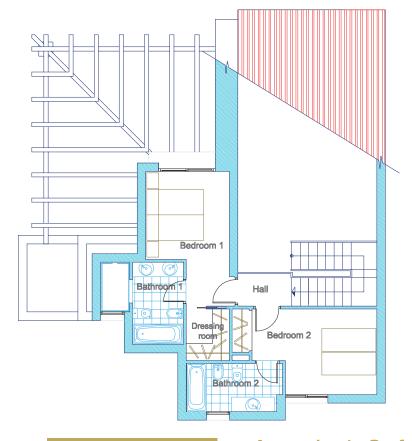

## **Approximate Surface Areas**

135 m<sup>2</sup> Built surface area of property

125 m<sup>2</sup> Surface area of terraces, patios

and porches Plot surface area

400 m<sup>2</sup>

This is a standard floor plan, which does not include the common use areas. Each residence has its own floor plan, which may vary slightly from the standard one. This plan can be modified by the Project Management Team according to construction or design needs. This is not a contractual document. The furniture and household items that appear in the plan are merely for decorative purposes